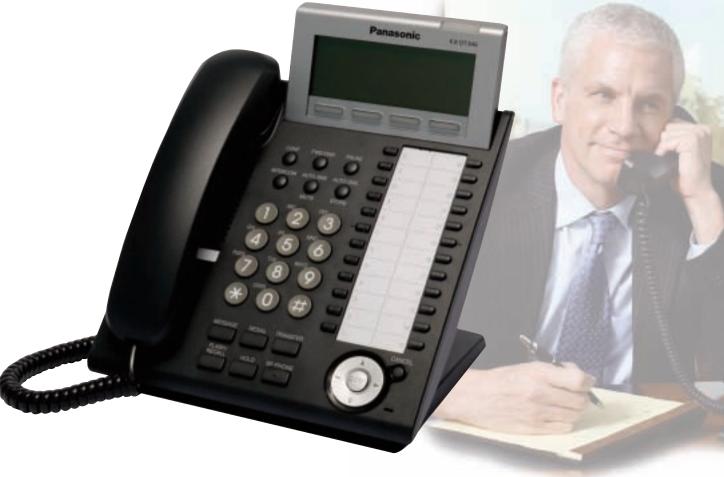

## **Enjoy superb voice quality and a range of business-friendly features.**

Yes, the sleek modern design looks great. But with outstanding voice quality and wide range of productivity-boosting features including Bluetooth®-enabled wireless headset support, you can be sure that the KX-DT300 is all business.

## The right choice for enhanced desktop usability and comfort.

The phones have large alphanumeric displays, programmable keys, easy navigation key, and double tilt adjustment with separate control for phone base and LCD display. The KX-DT300 series is the perfect combination of features and functionality — and the right choice for all of your business communication needs.