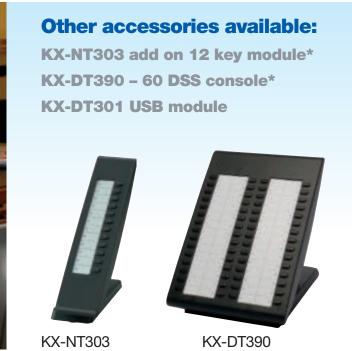

### **KX-DT300 Series**

|                                       | KX-DT346       | KX-DT343       | KX-DT333       | KX-DT321 |
|---------------------------------------|----------------|----------------|----------------|----------|
|                                       |                |                |                |          |
| Display(LCD) Lines/Characters         | 6/24           | 3/24           | 3/24           | 1/16     |
| LCD Backlit                           | Yes            | Yes            | -              | Yes      |
| Headset Jack                          | Yes            | Yes            | Yes            | Yes      |
| Message Waiting LED                   | Yes            | Yes            | Yes            | Yes      |
| Speakerphone                          | Digital Duplex | Digital Duplex | Digital Duplex | Yes      |
| Personal Speed Dial                   | 100            | 100            | 100            | 100      |
| Alphanumeric Directory Search         | Yes            | Yes            | Yes            | Yes      |
| Call Log                              | 100            | 100            | 100            | 100      |
| Function Button                       | 24             | 24             | 24             | 8        |
| Soft Key                              | 4              | 4              | 4              | -        |
| Personal Speed Dial                   | 100            | 100            | 100            | 100      |
| Interface for CTI (3rd party)         | USB            | USB            | -              | -        |
| Add-on Key Module/DSS Console         | Yes/Yes        | Yes/Yes        | -/-            | -/-      |
| Bluetooth Module (Headset)            | Yes            | Yes            | -              | -        |
| Extra Device Port (for analog device) | Yes            | Yes            | Yes            | -        |
| Navigation Key                        | Yes            | Yes            | Yes            | Yes      |
| Ringer Tone/Melody                    | 30             | 30             | 30             | 8        |
| Wall Mounting                         | Yes            | Yes            | Yes            | Yes      |
| Color                                 | Black          | Black          | Black          | Black    |