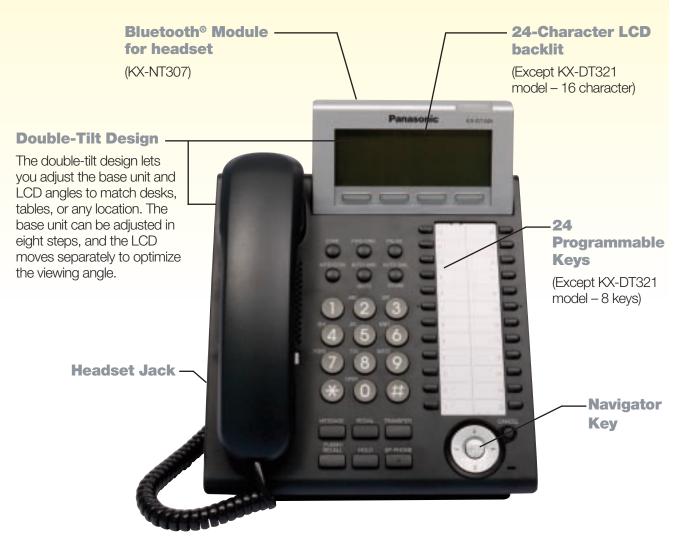

## **Enjoy superb voice quality and a range of business-friendly features.**

Yes, the sleek modern design looks great. But with outstanding voice quality and wide range of productivity-boosting features including Bluetooth®-enabled wireless headset support, you can be sure that the KX-DT300 is all business.

## The right choice for enhanced desktop usability and comfort.

The phones have large alphanumeric displays, programmable keys, easy navigation key, and double tilt adjustment with separate control for phone base and LCD display. The KX-DT300 series is the perfect combination of features and functionality — and the right choice for all of your business communication needs.